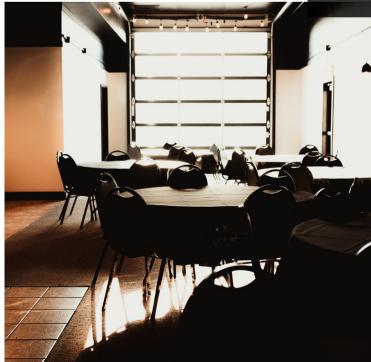

#### THE BUTLER ROOM AT SURE SHOT

brings you a western themed venue to host your private gatherings. You and your guests will have access to the 46 Tap Beer Wall , a Smart Bar and endless menu options. This space is family friendly with a lounge area, board games and private restrooms.

\$100 Rental Fee
Holds up to 75 guests
Linen + Napkin rental available
Rental fees are non-refundable
Outside catering room fee \$300
Sales Tax + 15% gratuity will be added to bill upon checkout. If
you wish to tip more, you can do so when prompted at check out.