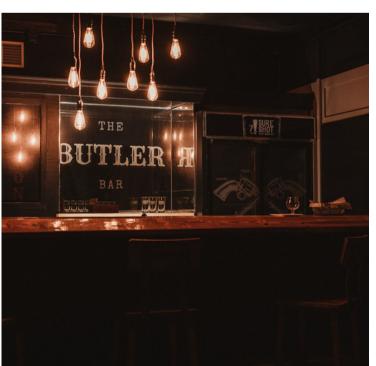

#### THE BUTLER ROOM AT SURE SHOT

brings you a western themed venue to host your private gatherings. You and your guests will have access to the 46 Tap Beer Wall , a Smart Bar and endless menu options. This space is family friendly with a lounge area, board games and private restrooms.

\$100 Rental Fee
Holds up to 75 guests
Linen + Napkin rental available
Rental fees are non-refundable
Outside catering room fee \$300
Sales Tax + 15% gratuity will be added to bill upon checkout. If
you wish to tip more, you can do so when prompted at check out.