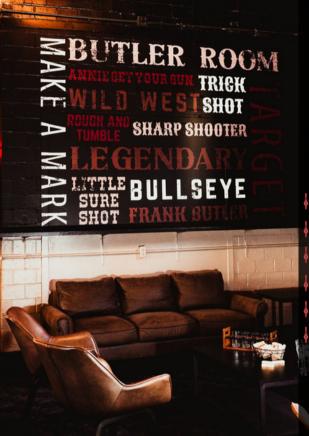

#### THE BUTLER ROOM AT SURE SHOT

brings you a western themed venue to host your private gatherings. You and your guests will have access to the 46 Tap Beer Wall , a Smart Bar and endless menu options. This space is family friendly with a lounge area, board games and private restrooms.

\$100 Rental Fee
Holds up to 75 guests
Linen + Napkin rental available
Rental fees are non-refundable
Outside catering room fee \$300
Sales Tax + 15% gratuity will be added to bill upon checkout. If
you wish to tip more, you can do so when prompted at check out.