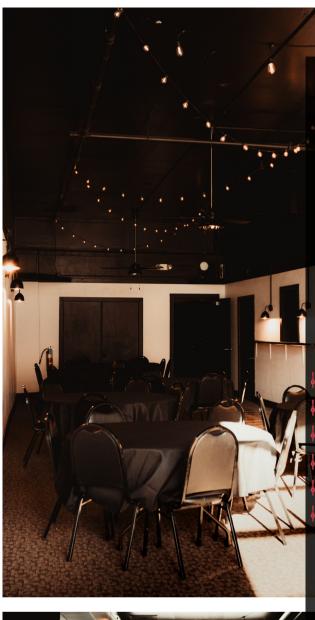

#### THE OAKLEY LOUNGE AT SURE SHOT

offers you a tasteful Annie Oakley inspired space to host your private events. The black and white aesthetic pairs well with any event style. You and your guests will have access to the 46 Tap Beer Wall, a Smart Bar and endless menu options. This space is family friendly, has a private entrance and direct access to YOLO Park.

\$50 Rental Fee
Holds up to 40 guests
Linen + Napkin rental available
Rental fees are non-refundable
Outside catering room fee \$150
Sales Tax + 15% gratuity will be added to bill upon checkout. If you wish to tip more, you can do so when prompted at check out.